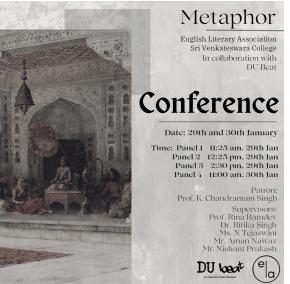

## **EVENT REPORT**

| NAME OF THE EVENT: I<br>on 30th January, 2024 | Remembering Histori | es: Memories, Transmission and     | Identities - Paper Presentations                                                                    |
|-----------------------------------------------|---------------------|------------------------------------|-----------------------------------------------------------------------------------------------------|
| DATE                                          | DEPARTMENT          | COMMITTEE/SOCIETY                  | COORDINATORS' NAME                                                                                  |
| 30th January 2024                             | English             | English Literary Association (ELA) | Prof. Rina Ramdev<br>Dr. Ritika Singh<br>Mr. Nishant Prakash<br>Mr. Aman Nawaaz<br>Ms. N. Tejaswini |
| TIME                                          | VENUE               | NUMBER OF<br>PARTICIPANTS          | NATURE:<br>Outdoor/Indoor;<br>online/offline/hybrid                                                 |
| 10 AM                                         | Seminar Hall        | 70                                 | Offline, Indoor                                                                                     |
| FINANCIAL<br>SUPPORT/ASSISTANC<br>E (if any): | N.A.                |                                    |                                                                                                     |

### **BRIEF INFORMATION ABOUT THE ACTIVITY**

| TOPIC/SUBJECT OF<br>THE ACTIVITY | Remembering Histories: Memories, Transmission and Identities - Paper Presentations on 30th January, 2024.                                                                                                                                                                                                                                |
|----------------------------------|------------------------------------------------------------------------------------------------------------------------------------------------------------------------------------------------------------------------------------------------------------------------------------------------------------------------------------------|
| OBJECTIVES                       | The fourth panel, "Silence-D", aimed to draw attention to and illuminate the silenced or overlooked histories and memories of marginalized communities. It seeked to uncover and delve into these narratives, often forgotten or disregarded, emphasizing their significance in shaping collective identity and fostering understanding. |
| METHODOLOGY                      | Presentation of interdisciplinary research papers by the presenters followed by a group discussion with the panel chair and moderator.                                                                                                                                                                                                   |

| INVITED SPEAKERS                          | PANEL 4: Silence-D:                                                |
|-------------------------------------------|--------------------------------------------------------------------|
| WITH AFFILIATION                          | 1. Esha Barman, UG, Jadavpur University                            |
| DETAILS                                   | 2. Aadrit Banerjee, UG, Ramjas College, University of Delhi        |
| (IF ANY)                                  | 3. Madiha Loni, UG, Ramjas College, University of Delhi            |
| (-1 -1 -1 -1 -1 -1 -1 -1 -1 -1 -1 -1 -1 - | 4. Gandhi Riyang, UG, Atma Ram Sanatan Dharma College,             |
|                                           | University of Delhi                                                |
|                                           | 5. Ayushi Marques and Navya V. Nair, UG, Sri Venkateswara          |
|                                           | College, University of Delhi                                       |
|                                           | 6. Maz Jardon, PG, University of Amsterdam (online)                |
| OUTCOMES                                  |                                                                    |
|                                           | Through insightful presentations and a lively group discussion,    |
|                                           | attendees gained a greater understanding of these narratives,      |
|                                           | often neglected or forgotten and realised the importance of        |
|                                           | these stories in fostering a more inclusive understanding of       |
|                                           | history. Attendees left with a renewed commitment to               |
|                                           | amplifying marginalized voices and acknowledging the               |
|                                           | significance of their experiences in our shared cultural tapestry. |
|                                           | significance of their experiences in our shared cultural alpesary. |